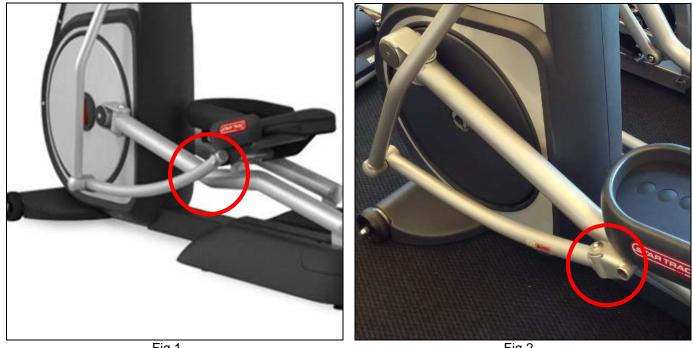

## E-CT & S-CT

We have made a change to the design of the pedal beam assemblies on our E & S Series Cross-Trainers. The original version was a one-piece beam (Fig 1); we have added a joint to the assembly shown in (Fig 2) to extend the life cycle of the link assembly.

Fig 1

Fig 2

The version 2 Pedal Beams come in two parts for each side, below are the new part numbers:

- Left Pedal Beam: 740-7971-29-KT
- Left Pedal Assy: 740-7976-29-KT •
- Right Pedal Beam: 740-7977-29-KT •
- Right Pedal Assy: 740-7984-29-KT •